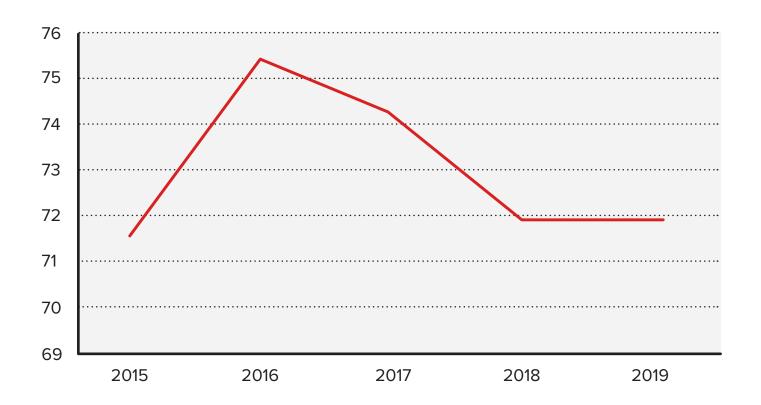

The labour force activity level in the Panevėžys region is 71.9 Per cent. Average age of working inhabitants in Panevėžys region is 43.9 Years.

| i i              | PANEVĖŽYS COUNTY                                       |                                                        |  |
|------------------|--------------------------------------------------------|--------------------------------------------------------|--|
| MEN AND<br>WOMEN | LABOUR FORCE ACTIVITY<br>LEVEL, IN PER CENT<br>15 – 64 | THE AVERAGE AGE OF<br>WORKING INHABITANTS,<br>IN YEARS |  |
| 2019             | 71,9                                                   | 43,9                                                   |  |
| 2018             | 71,9                                                   | 44,9                                                   |  |
| 2017             | 75,3                                                   | 42,8                                                   |  |
| 2016             | 75,3                                                   | 42,8                                                   |  |
| 2015             | 71,6                                                   | 42,9                                                   |  |

#### LABOUR FORCE ACTIVITY LEVEL, IN PER CENT IN PANEVĖŽYS REGION IN 2015-2019