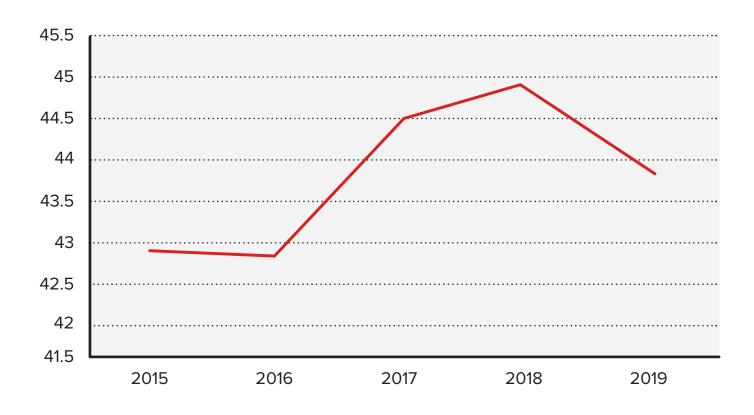

The labour force activity level in the Panevėžys region is 71.9 Per cent. Average age of working inhabitants in Panevėžys region is 43.9 Years.

| i i              | PANEVĖŽYS COUNTY                                       |                                                        |  |
|------------------|--------------------------------------------------------|--------------------------------------------------------|--|
| MEN AND<br>WOMEN | LABOUR FORCE ACTIVITY<br>LEVEL, IN PER CENT<br>15 – 64 | THE AVERAGE AGE OF<br>WORKING INHABITANTS,<br>IN YEARS |  |
| 2019             | 71,9                                                   | 43,9                                                   |  |
| 2018             | 71,9                                                   | 44,9                                                   |  |
| 2017             | 75,3                                                   | 42,8                                                   |  |
| 2016             | 75,3                                                   | 42,8                                                   |  |
| 2015             | 71,6                                                   | 42,9                                                   |  |

## AVERAGE AGE OF WORKING INHABITANTS IN PANEVĖŽYS REGION IN 2015-2019

The most of inhabitants of panevėžys region – 56 per cent – were working in service industry in 2019, the second place goes to industrial sector with 27 per cent.