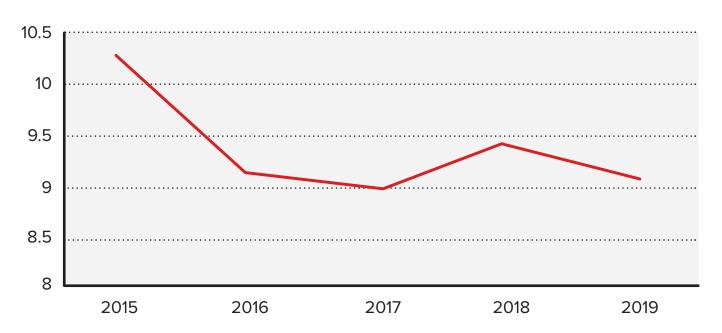

The labour force activity level in the Panevėžys region is 71.9 Per cent. Average age of working inhabitants in Panevėžys region is 43.9 Years.

| i i              | PANEVĖŽYS COUNTY                                       |                                                        |  |
|------------------|--------------------------------------------------------|--------------------------------------------------------|--|
| MEN AND<br>WOMEN | LABOUR FORCE ACTIVITY<br>LEVEL, IN PER CENT<br>15 – 64 | THE AVERAGE AGE OF<br>WORKING INHABITANTS,<br>IN YEARS |  |
| 2019             | 71,9                                                   | 43,9                                                   |  |
| 2018             | 71,9                                                   | 44,9                                                   |  |
| 2017             | 75,3                                                   | 42,8                                                   |  |
| 2016             | 75,3                                                   | 42,8                                                   |  |
| 2015             | 71,6                                                   | 42,9                                                   |  |

## AVERAGE AGE OF WORKING INHABITANTS IN PANEVĖŽYS REGION IN 2015-2019

The most of inhabitants of panevėžys region – 56 per cent – were working in service industry in 2019, the second place goes to industrial sector with 27 per cent.