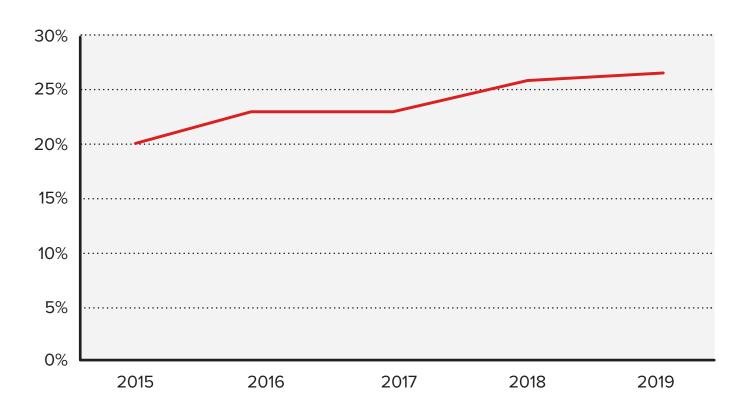

The labour force activity level in the Panevėžys region is 71.9 Per cent. Average age of working inhabitants in Panevėžys region is 43.9 Years.

| i i              | PANEVĖŽYS COUNTY                                       |                                                        |  |
|------------------|--------------------------------------------------------|--------------------------------------------------------|--|
| MEN AND<br>WOMEN | LABOUR FORCE ACTIVITY<br>LEVEL, IN PER CENT<br>15 – 64 | THE AVERAGE AGE OF<br>WORKING INHABITANTS,<br>IN YEARS |  |
| 2019             | 71,9                                                   | 43,9                                                   |  |
| 2018             | 71,9                                                   | 44,9                                                   |  |
| 2017             | 75,3                                                   | 42,8                                                   |  |
| 2016             | 75,3                                                   | 42,8                                                   |  |
| 2015             | 71,6                                                   | 42,9                                                   |  |

#### LABOUR FORCE ACTIVITY LEVEL, IN PER CENT IN PANEVĖŽYS REGION IN 2015-2019